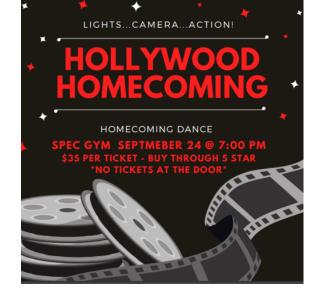

### Saturday, September 24th:

- ~10:00 am Homecoming Parade
- ~7:00 pm <u>Homecoming Dance</u>

# **Feature Story**

**Homecoming 2022** 

**Homecoming "Hollywood" Week 2022** will run from Monday, September 19th until Saturday, September 24th!

**Upcoming Events** 